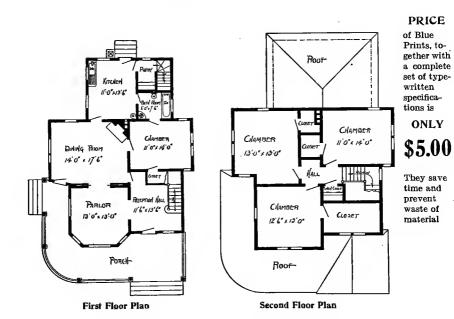

Design No. 2003

First Floor Plan

Second Floor Plan

#### Size: Width, 19 feet 10 inches; length, 38 feet, exclusive of porches

Blue prints consist of basement plan; first and second floor plans; front, two side elevations; wall sections and all necessary interior details. Specifications consist of about twenty pages of typewritten matter.

Full and complete working plans and specifications of this house will be furnished for \$5.00. Cost of this house is from about \$2,550,00 to about \$2,800.00, according to the locality in which it is built.